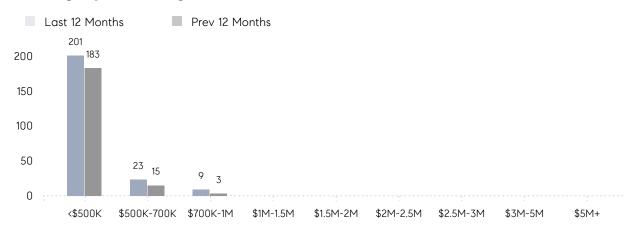

9%      |
|                | % OF ASKING PRICE  | 99%       | 102%      |          |
|                | AVERAGE SOLD PRICE | \$326,686 | \$369,889 | -12%     |
|                | # OF CONTRACTS     | 16        | 14        | 14%      |
|                | NEW LISTINGS       | 21        | 21        | 0%       |
| Condo/Co-op/TH | AVERAGE DOM        | 91        | 130       | -30%     |
|                | % OF ASKING PRICE  | 102%      | 101%      |          |
|                | AVERAGE SOLD PRICE | \$168,750 | \$213,333 | -21%     |
|                | # OF CONTRACTS     | 5         | 1         | 400%     |
|                | NEW LISTINGS       | 5         | 3         | 67%      |

# Orange

### OCTOBER 2021

### Monthly Inventory



### Contracts By Price Range



### Listings By Price Range



# COMPASS



Compass makes no representations or warranties, express or implied, with respect to future market conditions or prices of residential product at the time the subject property or any competitive property is complete and ready for occupancy or with respect to any report, study, finding, recommendation or other information provided by Compass herein. Moreover, no warranty, express or implied, is made or should be assumed regarding the accuracy, adequacy, completeness, legality, reliability, merchantability or fitness for a particular purpose of any information, in part or whole, contained herein. All material is presented with the understanding that Compass shall not be deemed to provide legal, accounting or other professional services. This is not intended to solicit the purch