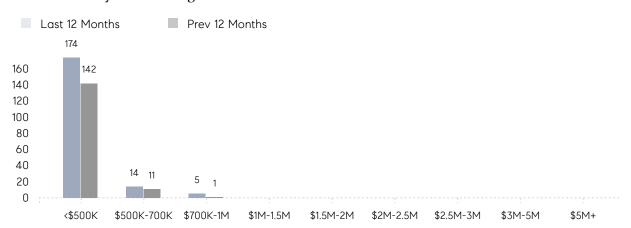

| 59        | 65        | -9%      |
|                | % OF ASKING PRICE  | 99%       | 102%      |          |
|                | AVERAGE SOLD PRICE | \$326,686 | \$369,889 | -12%     |
|                | # OF CONTRACTS     | 16        | 14        | 14%      |
|                | NEW LISTINGS       | 21        | 21        | 0%       |
| Condo/Co-op/TH | AVERAGE DOM        | 91        | 130       | -30%     |
|                | % OF ASKING PRICE  | 102%      | 101%      |          |
|                | AVERAGE SOLD PRICE | \$168,750 | \$213,333 | -21%     |
|                | # OF CONTRACTS     | 5         | 1         | 400%     |
|                | NEW LISTINGS       | 5         | 3         | 67%      |

# Orange

### OCTOBER 2021

### Monthly Inventory



### Contracts By Price Range



### Listings By Price Range



# COMPASS



Compass makes no representations or warranties, express or implied, with respect to future market conditions or prices of residential product at the time the subject property or any competitive property is complete and ready for occupancy or with respect to any report, study, finding, recommendation or other information provided by Compass herein. Moreover, no warranty, express or implied, is made or should be assumed regarding the accuracy, adequacy, completeness, legality, reliability, merchantability or fitness for a particular purpose of any information, in part or whole, contained herein. All material is presented with the understanding that Compass shall not be deemed to provide legal, accounting or other professional services. This is no