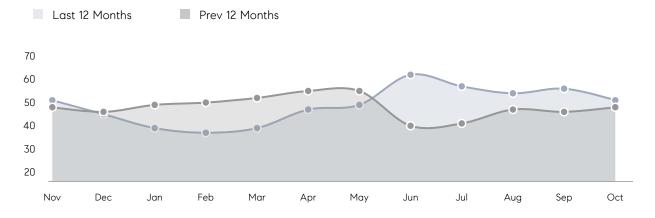

Houses         | AVERAGE DOM        | 59        | 65        | -9%      |
|                | % OF ASKING PRICE  | 99%       | 102%      |          |
|                | AVERAGE SOLD PRICE | \$326,686 | \$369,889 | -12%     |
|                | # OF CONTRACTS     | 16        | 14        | 14%      |
|                | NEW LISTINGS       | 21        | 21        | 0%       |
| Condo/Co-op/TH | AVERAGE DOM        | 91        | 130       | -30%     |
|                | % OF ASKING PRICE  | 102%      | 101%      |          |
|                | AVERAGE SOLD PRICE | \$168,750 | \$213,333 | -21%     |
|                | # OF CONTRACTS     | 5         | 1         | 400%     |
|                | NEW LISTINGS       | 5         | 3         | 67%      |

# Orange

### OCTOBER 2021

### Monthly Inventory



### Contracts By Price Range



### Listings By Price Range



# COMPASS



Compass makes no representations or warranties, express or implied, with respect to future market conditions or prices of residential product at the time the subject property or any competitive property is complete and ready for occupancy or with respect to any report, study, finding, recommendation or other information provided by Compass herein. Moreover, no warranty, express or implied, is made or should be assumed regarding the accuracy, adequacy, completeness, legality, reliability, merchantability or fitness for a particular purpose of any information, in part or whole, contained herein. All material is presented with the understanding that Compass shall not be deemed to provide legal, accounting or other p